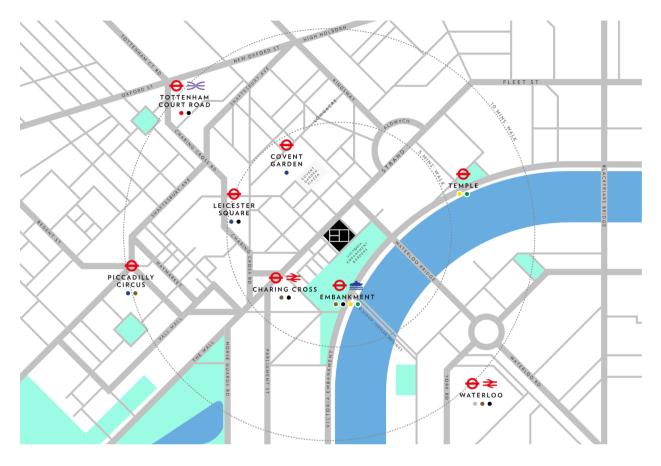

Public transport connections are excellent with Charing Cross, Embankment, Temple and Covent Garden stations all within an 8-minute walk, Waterloo Underground and Mainline Stations are also within a 15-minute walk. You can find more details on connections on the map below.

## Walking times

#### 